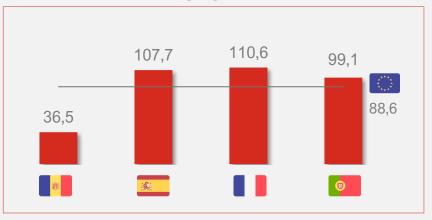

of Contents**

Overview of Andorra

Andbank at a glance



# 1. Overview of Andorra

# Geographic & demographic information





Andorra is an independent European co-principality located in the southern peaks of the Pyrenees Mountains, bounded by France and Spain. The capital is Andorra la Vella.

The total population is approximately **85.000 people** with strong levels of immigration from Spain, France and Portugal.

Wealthy immigration is growing at a very fast speed.

4.000 net / 6.000 gross new residents in 2023.

Andorra is a wealthy economy, with high income per capita - EUR 33,594 in 2023.

### Distribution of the population by nationality in 2023<sup>(1)</sup>



# Key Macro Data 2023



### Real GDP growth (%)



### **GDP** per cápita (EUR k)



### **Public debt to GDP (%)**



### **Unemployment rate (%)**



# Key Macro Data 2023



### **Andorra Government Debt to GDP**



### **Consistent GDP growth after Covid (Eur MM)**



### **Andorra Ratings**



#### S&P Report - May 2024 Upgrade to A-, outlook positive

- / May 2024 S&P has raised Andorra to A-. The outlook is positive.
- / Andorra has substantially improved its external data in recent years with a result of a large net external asset position.
- The association agreement signals strong policy effectiveness and should further enhance liquidity management.

| Long-Term IDR  | A-       |
|----------------|----------|
| Outlook        | Positive |
| Short-Term IDR | A2       |

#### **FitchRatings Report- May 2024** Long Term A- Stable confirmed

- / Latest FitchRatings Report has just been published Ma