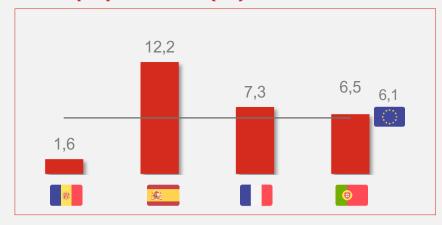

a

Andbank at a glance



# 1. Overview of Andorra

# Geographic & demographic information





Andorra is an independent European co-principality located in the southern peaks of the Pyrenees Mountains, bounded by France and Spain. The capital is Andorra la Vella.

The total population is approximately **85.000 people** with strong levels of immigration from Spain, France and Portugal.

Wealthy immigration is growing at a very fast speed.

4.000 net / 6.000 gross new residents in 2023.

Andorra is a wealthy economy, with high income per capita - EUR 33,594 in 2023.

### Distribution of the population by nationality in 2023<sup>(1)</sup>



# Key Macro Data 2023



### Real GDP growth (%)



### **GDP** per cápita (EUR k)



### **Public debt to GDP (%)**



### **Unemployment rate (%)**



# Key Macro Data 2023



### **Andorra Government Debt to GDP**



### **Consistent GDP growth after Covid (Eur MM)**



### **Andorra Ratings**



#### S&P Report - May 2024 Upgrade to A-, outlook positive

- / May 2024 S&P has raised Andorra to A-. The outlook is positive.
- / Andorra has substantially improved its external data in recent years with a result of a large net external asset position.
- The association agreement signals strong policy effectiveness and should further enhance liquidity management.

| Long-Term IDR  | A-       |
|----------------|----------|
| Outlook        | Positive |
| Short-Term IDR | A2       |

#### **FitchRatings Report- May 2024** Long Term A- Stable confirmed

- / Latest FitchRatings Report has just been published May 2024. It affirms Andorra's Rati