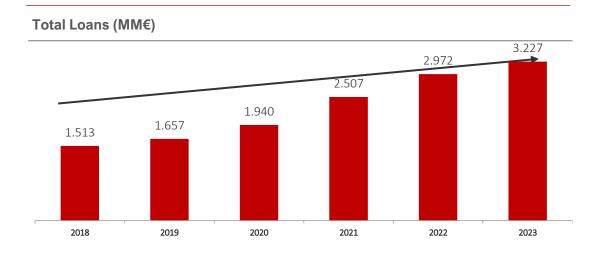

## Asset side Loans & NPLs

| Guarantee         | 2019  | 2020  | 2021  | 2022  | 2023  |
|-------------------|-------|-------|-------|-------|-------|
| Mortgages         | 734   | 923   | 1.148 | 1.311 | 1.351 |
| Pledge guarantee  | 782   | 875   | 1.202 | 1.486 | 1.665 |
| Personal / Others | 141   | 142   | 157   | 176   | 211   |
| Total             | 1.657 | 1.940 | 2.507 | 2.972 | 3.227 |