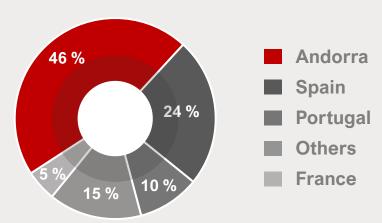

Private Bankers

# Andbank Investor Presentation

June 2024







# **Table of Contents**

Overview of Andorra

Andbank at a glance



# 1. Overview of Andorra

# Geographic & demographic information





Andorra is an independent European co-principality located in the southern peaks of the Pyrenees Mountains, bounded by France and Spain. The capital is Andorra la Vella.

The total population is approximately **85.000 people** with strong levels of immigration from Spain, France and Portugal.

Wealthy immigration is growing at a very fast speed.

4.000 net / 6.000 gross new residents in 2023.

Andorra is a wealthy economy, with high income per capita - EUR 33,594 in 2023.

### Distribution of the population by nationality in 2023<sup>(1)</sup>



# Key Macro Data 2023



### Real GDP growth (%)



### **GDP** per cápita (EUR k)



### **Public debt to GDP (%)**



### **Unemployment rate (%)**



# Key Macro Data 2023



### **Andorra Government Debt to GDP**



### **Consistent GDP growth after Covid (Eur MM)**



### **Andorra Ratings**



#### S&P Report - May 2024 Upgrade to A-, outlook positive

- / May 2024 S&P has raised Andorra to A-. The outlook is positive.
- / Andorra has substantially improved its external data in recent years with a result of a large net external asset position.
- The association agreement signals strong policy effectiveness and should further enhance liquidity management.

| Long-Term IDR  | A-       |
|----------------|----------|
| Outlook        | Positive |
| Short-Term IDR | A2       |

#### **