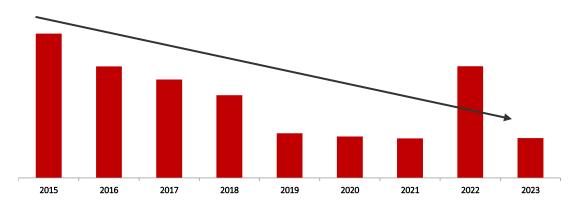

### Banks & Credit Institutions (MM€)

Systemic Risks have been dramatically reduced.

### Cash & Central Banks vs Banks & Credit Institutions

Andbank has increased liquidity in cash and central banks

|                                | 2014  | 2015  | 2016  | 2017  | 2018  | 2019  | 2020  | 2021  | 2022  | 2023  |
|--------------------------------|-------|-------|-------|-------|-------|-------|-------|-------|-------|-------|
| Cash, Central Banks            | 41    | 77    | 941   | 959   | 843   | 740   | 1006  | 797   | 1.155 | 2.348 |
| Banks & Credit<br>Institutions | 1.270 | 1.030 | 796   | 702   | 590   | 319   | 296   | 282   | 797   | 284   |
| Total Liquidity                | 1.311 | 1.107 | 1.737 | 1.661 | 1.433 | 1.059 | 1.302 | 1.079 | 1.953 | 2.632 |