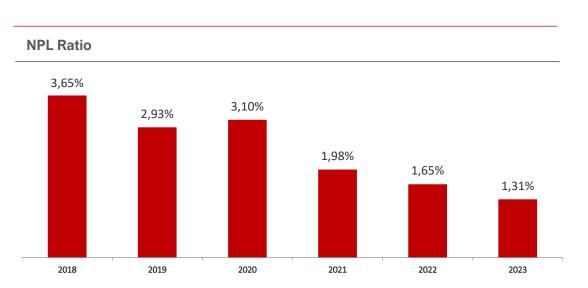

# Non-Performing Loans

LCR / NSFR

16,60 %

TIER1 fully-loaded

1,31 %

NPL Ratio

**BBB** 

Fitch Ratings

688 MM €