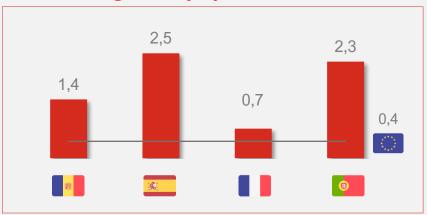

ankers

# Andbank Investor Presentation

June 2024







# **Table of Contents**

Overview of Andorra

Andbank at a glance



# 1. Overview of Andorra

# Geographic & demographic information





Andorra is an independent European co-principality located in the southern peaks of the Pyrenees Mountains, bounded by France and Spain. The capital is Andorra la Vella.

The total population is approximately **85.000 people** with strong levels of immigration from Spain, France and Portugal.

Wealthy immigration is growing at a very fast speed.

4.000 net / 6.000 gross new residents in 2023.

Andorra is a wealthy economy, with high income per capita - EUR 33,594 in 2023.

### Distribution of the population by nationality in 2023<sup>(1)</sup>



# Key Macro Data 2023



### Real GDP growth (%)



### **GDP** per cápita (EUR k)



### **Public debt to GDP (%)**



### **Unemployment rate (%)**



# Key Macro Data 2023



### **Andorra Government Debt to GDP**



### **Consistent GDP growth after Covid (Eur MM)**



### **Andorra Ratings**



#### S&P Report - May 2024 Upgrade to A-, outlook positive

- / May 2024 S&P has raised Andorra to A-. The outlook is positive.
- / Andorra has substantially improved its external data in recent years with a result of a large net external asset position.
- The association agreement signals strong policy effectiveness and should further enhance liquidity management.

| Long-Term IDR  | A-       |
|----------------|----------|
| Outlook        | Positive |
| Short-Term IDR | A2       |

#### **FitchRatings Report- May 2024** Long Term A- Stable