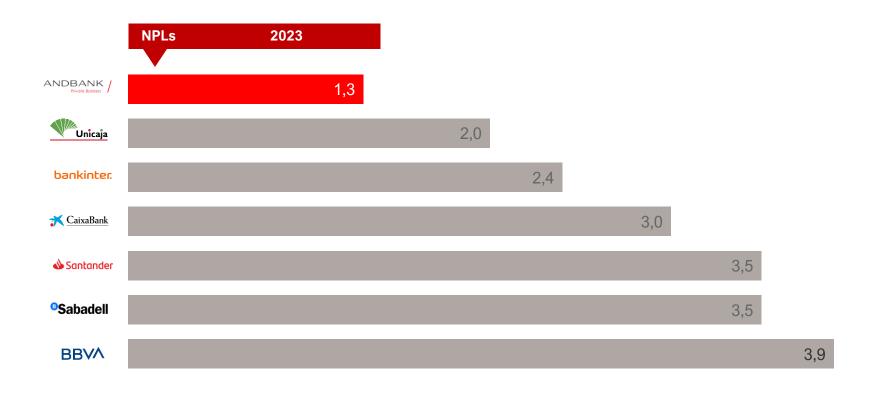

LCR / NSFR

16,60 %

TIER1 fully-loaded

1,31 %

NPL Ratio

**BBB** 

Fitch Ratings

688 MM €

# Non-Performing Loans