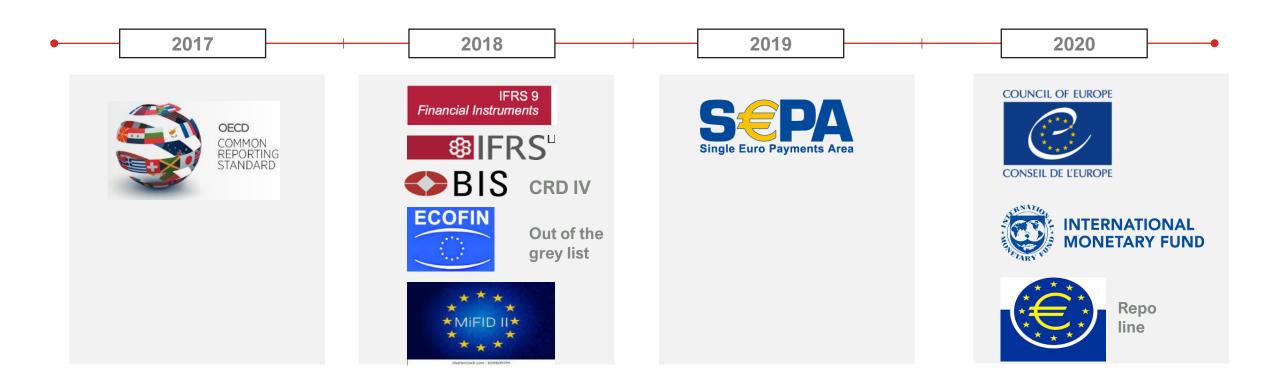

# The way to transparency

# The way to transparency (II)- 2024

Association Agreement with the EU signed

Pending EU Parliament submision and referendum in Andorra early 2025

- The Association Agreement provides an opportunity to foster greater economic diversification though the impact will not be felt before 2026 – 2027.
- It will allow Andorra to access the EU's internal market and further diversify its economy.
- Also entails long transition periods avoiding points of friction:
  - The monopolistic telecom sector will have seven years in which to open up to the Common Market.
  - Tobacco sector, quite important locally, will have a 30-year transition period.
  - The energy sector, also a monopoly, will not be subject to the agreement.
  - The financial sector will have 15 years to be fully aligned with the EU regulatory framework.

# Also New Mifid II Law May 2024, fully aligned with the EU