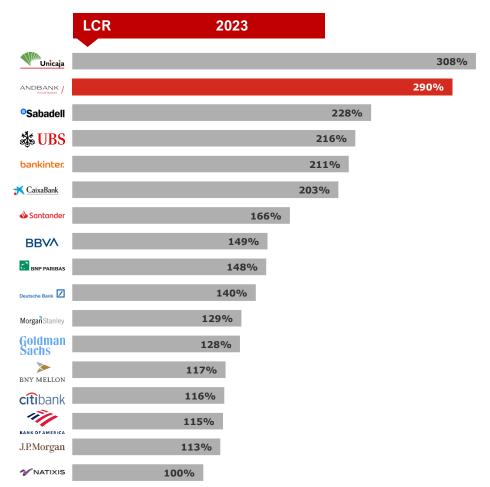

LCR / NSFR

16,60 %

TIER1 fully-loaded

1,31 %

NPL Ratio

**BBB** 

Fitch Ratings

688 MM €

# Solvency and Liquidity Position

Andbank maintains a solid solvency position, considerably above the minimum levels required by regulations, with a leading position in the international market.