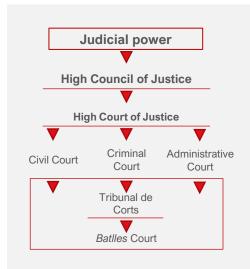

# Regulatory framework

#### **Public institutions**

Legislative power **General Council** 

- Exercise legislative power
- Approve government budget
- Appoint head of Government and promote/control his actions

**Executive power** 

Government

- · Executive body to direct national and international policies
- Exercise regulatory power

Supervisory authorities

Prudential supervision of all entities of the financial system

Manage the process for the resolution of banking institutions

Supervise all entities in AML&CTF matters