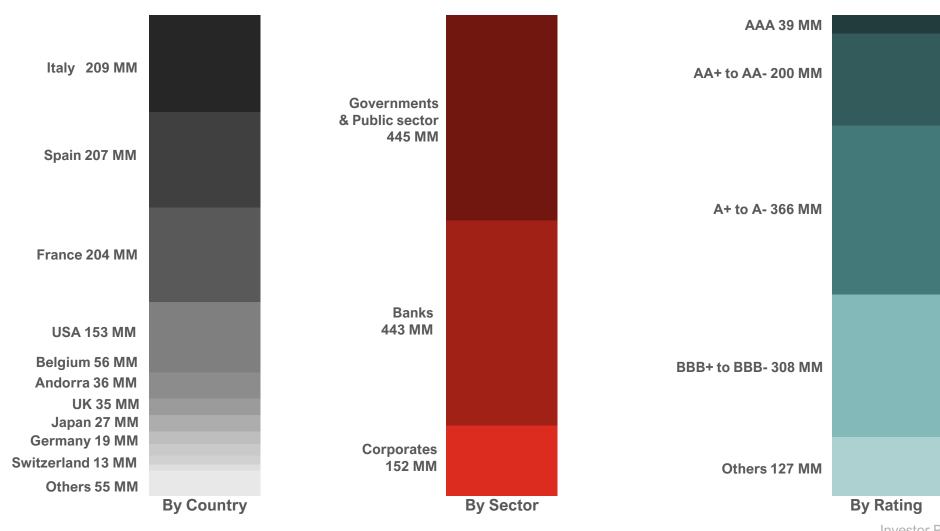

014  | 2015  | 2016  | 2017  | 2018  | 2019  | 2020  | 2021  | 2022  | 2023  |
|--------------------------------|-------|-------|-------|-------|-------|-------|-------|-------|-------|-------|
| Cash, Central Banks            | 41    | 77    | 941   | 959   | 843   | 740   | 1006  | 797   | 1.155 | 2.348 |
| Banks & Credit<br>Institutions | 1.270 | 1.030 | 796   | 702   | 590   | 319   | 296   | 282   | 797   | 284   |
| Total Liquidity                | 1.311 | 1.107 | 1.737 | 1.661 | 1.433 | 1.059 | 1.302 | 1.079 | 1.953 | 2.632 |

#### Cash & Central Banks (MM€)



Andbank gained direct access to the ECB through its Banks in Spain, Luxembourg and Monaco.

### Banks & Credit Institutions (MM€)



Systemic Risks have been dramatically reduced.

### Asset side

### **Financial Assets**





## Asset side Loans & NPLs



| Guarantee         | 2019  | 2020  | 2021  | 2022  | 2023  |
|-------------------|-------|-------|-------|-------|-------|
| Mortgages         | 734   | 923   | 1.148 | 1.311 | 1.351 |
| Pledge guarantee  | 782   | 875   | 1.202 | 1.486 | 1.665 |
| Personal / Others | 141   | 142   | 157   | 176   | 211   |
| Total             | 1.657 | 1.940 | 2.507 | 2.972 | 3.227 |





### **Coverage ratio**



# Andbank FitchRatings

### Best Rated Bank in Andorra



- / October 2023 FitchRatings affirmed Andbank's Long-Term IDR at 'BBB' Stable Outlook.
- / Andbank is the best rated Andorran Bank due to its larger international scale, focus on private banking and moderate credit risks.
- / Andbank is the largest Andorran bank by overall business due to its internationa