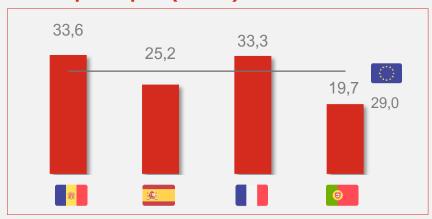

### **GDP** per cápita (EUR k)

Andorra is a wealthy economy, with high income per capita - EUR 33,594 in 2023.