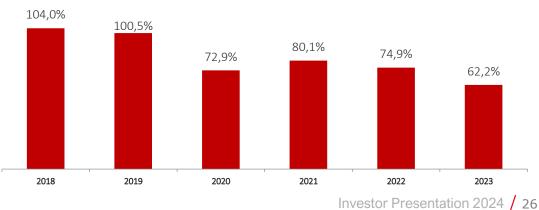

iquidity                | 1.311 | 1.107 | 1.737 | 1.661 | 1.433 | 1.059 | 1.302 | 1.079 | 1.953 | 2.632 |

#### Cash & Central Banks (MM€)



Andbank gained direct access to the ECB through its Banks in Spain, Luxembourg and Monaco.

### Banks & Credit Institutions (MM€)



Systemic Risks have been dramatically reduced.

### Asset side

### **Financial Assets**





## Asset side Loans & NPLs



| Guarantee         | 2019  | 2020  | 2021  | 2022  | 2023  |
|-------------------|-------|-------|-------|-------|-------|
| Mortgages         | 734   | 923   | 1.148 | 1.311 | 1.351 |
| Pledge guarantee  | 782   | 875   | 1.202 | 1.486 | 1.665 |
| Personal / Others | 141   | 142   | 157   | 176   | 211   |
| Total             | 1.657 | 1.940 | 2.507 | 2.972 | 3.227 |





### **Coverage ratio**



# Andbank FitchRatings

### Best Rated Bank in Andorra



- / October 2023 FitchRatings affirmed Andbank's Long-Term IDR at 'BBB' Stable Outlook.
- / Andbank is the best rated Andorran Bank due to its larger international scale, focus on private banking and moderate credit risks.
- / Andbank is the largest Andorran bank by overall business due to its international private banking activities, most notably in Spain.

| Long-Term IDR    | ВВВ        |
|------------------|------------|
| Outlook          | Stable     |
| Short-Term IDR   | <b>F</b> 3 |
| Viability rating | bbb        |

|         | 2013       | 2014     | 2015     | 2016       | 2018       | 2019     | 2020       | 2021       | 2022      | 2023     |
|---------|------------|----------|----------|------------|------------|---