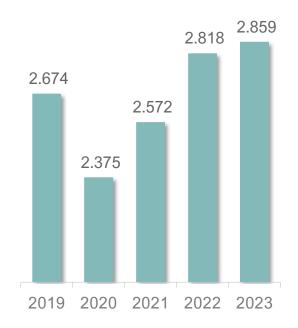

### **Assets & Liabilities**

| Assets                                   | 2021  | 2022  | 2023  |
|------------------------------------------|-------|-------|-------|
| Cash, Central Banks, Credit Institutions | 1.079 | 1.953 | 2.632 |
| Investment Securities                    | 1.087 | 1.191 | 1.265 |
| Loans & Receivables                      | 2.995 | 3.061 | 3.756 |
| Tangibles & Intangible Assets            | 422   | 360   | 370   |
| Other Assets                             | 162   | 380   | 647   |
| Total Assets                             | 5.745 | 6.945 | 8.671 |

| Liabilities       | 2021  | 2022  | 2023  |
|-------------------|-------|-------|-------|
| Deposits          | 4.478 | 5.540 | 7.046 |
| Debt Securities   | 344   | 443   | 314   |
| Others            | 336   | 355   | 624   |
| Capital           | 587   | 607   | 688   |
| Total Liabilities | 5.745 | 6.945 | 8.671 |

### Total Assets (MM€)