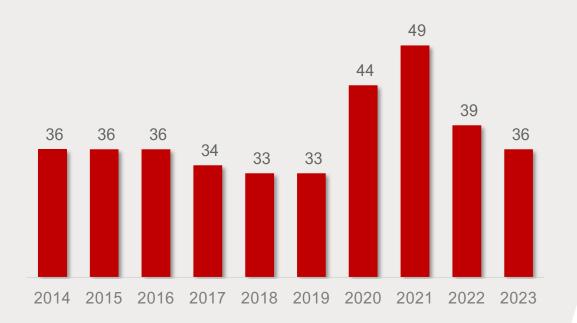

### Cash & Central Banks vs Banks & Credit Institutions

Andbank has increased liquidity in cash and central banks

|                                | 2014  | 2015  | 2016  | 2017  | 2018  | 2019  | 2020  | 2021  | 2022  | 2023  |
|--------------------------------|-------|-------|-------|-------|-------|-------|-------|-------|-------|-------|
| Cash, Central Banks            | 41    | 77    | 941   | 959   | 843   | 740   | 1006  | 797   | 1.155 | 2.348 |
| Banks & Credit<br>Institutions | 1.270 | 1.030 | 796   | 702   | 590   | 319   | 296   | 282   | 797   | 284   |
| Total Liquidity                | 1.311 | 1.107 | 1.737 | 1.661 | 1.433 | 1.059 | 1.302 | 1.079 | 1.953 | 2.632 |

#### Cash & Central Banks (MM€)

Andbank gained direct access to the ECB through its Banks in Spain, Luxembourg and Monaco.

### Banks & Credit Institutions (MM€)

Systemic Risks have been dramatically reduced.