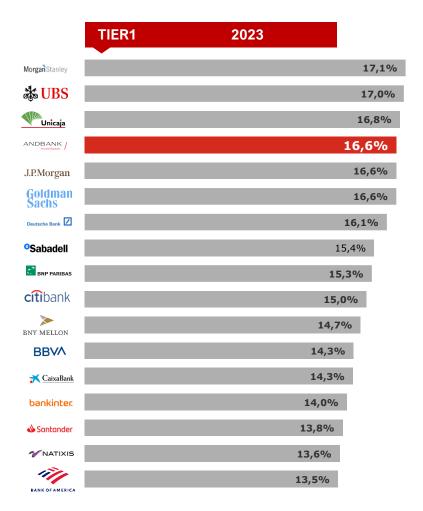

LCR / NSFR

16,60 %

TIER1 fully-loaded

1,31 %

NPL Ratio

**BBB** 

Fitch Ratings

688 MM €

# Solvency and Liquidity Position

Andbank maintains a solid solvency position, considerably above the minimum levels required by regulations, with a leading position in the international market.